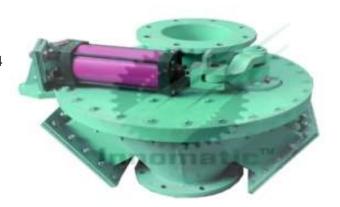

# **ROTARY SEGREGATING VALVE ROTARY DISC VALVE**

Rotary Segregating valve is mainly used for pneumatic ash handling systems of thermal power plants and designed for pressurized and vacuum systems including dense and dilute phase pneumatic conveying systems (systems like positive pressure dense phase, low positive pressure and negative pressure). Rotary Segregating valve is a quick open/close valve that realizes opening/closing through a rotary disc. It is designed especially for the abrasive and erosive medium. Valve used at discharge, inlet and venting applications.

The self-grinding function of its particular hard sealing face allows its tightness to be improved increasingly during the application with abrasive and erosive materials, making its service life several times longer than that of other valves. Its disc, seat and body are separate structures connected with bolts, facilitating maintenance and replacement and reducing costs for operation and maintenance

## **Design Specification**

• Sizes: 100 NB up to 400 NB (4" up to 16")

 MOC : Cast Iron, cast steel, Mild Steel, IS 2062,SS304 SS 310 & SS316

Seat- Special Wear Resistance Alloy /Ceramic

• Disc- Special Wear Resistance Alloy /Ceramic

Operation : Pneumatic cylinder